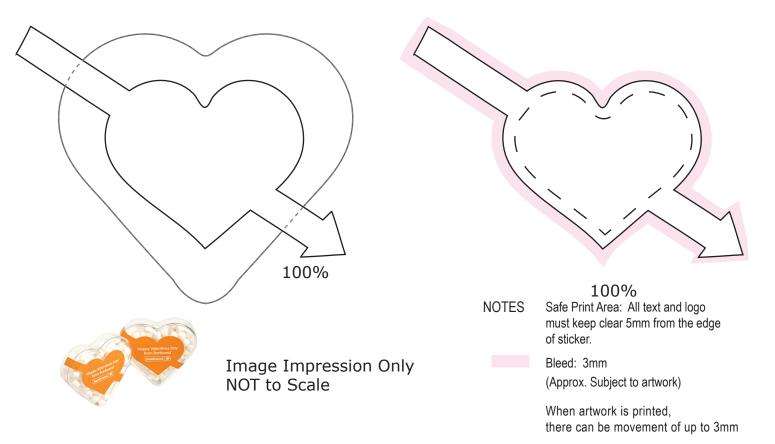

## Product Code : CC030C

Description : Acrylic Heart filled with 50g Mints

Order# :

Company Name :

Contact :

Mint Type :

Sticker Size : Heart 53mmW x 44mmH

Arrow 25mmW x 10mmH either side of heart